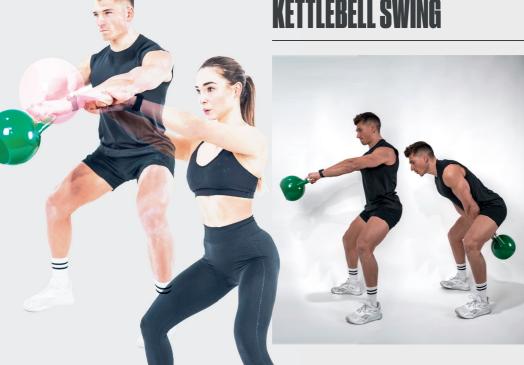

# KETTLEBELL WORK

01 Select 3-4 exercises for your HIIT Full Body Workout 02 Perform 12-15 reps and 3-5 sets according to your goal NOTE: Use this as a sample guideline on how to create your workout

ABOUT ALEX & EVELINA