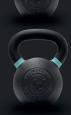

### **EQUIPMENT**

HOLD STRONG Fitness Elite Iron Kettlebell Weight 4 to 40 kg - HS.RL-EIK

# KETTLEBELL WORK

01 Select 3-4 exercises for your HIIT Full Body Workout 02 Perform 12-15 reps and 3-5 sets according to your goal NOTE: Use this as a sample guideline on how to create your workout

ABOUT ALEX & EVELINA