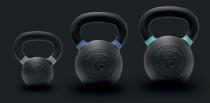

### **EQUIPMENT**

**HOLD STRONG Fitness** Elite Competition Kettlebell Weight 8 to 32 kg - HS.RL-CKB

01 Select 3-4 exercises for your HIIT Full Body Workout 02 Perform 12-15 reps and 3-5 sets according to your goal NOTE: Use this as a sample guideline on how to create your workout