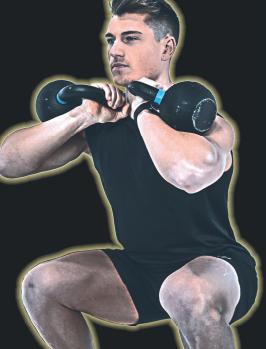

s for your HIIT Full Body Workout 02 Perform 12-15 reps and 3-5 sets according to your goal NOTE: Use this as a sample guideline on how to create your workout



ABOUT ALEX & EVELINA

Digital Content Creator, Licensed Personal Trainer and Fitness Influencer; these are just a few of the many titles which describes these two fitness enthuasists. It's rather a passion more so than a hobby; all with the goal of sharing workout regimens or routines in order to become the best version of yourself.

@ALEX\_KUKLA • @BYEVELINA\_

## IRON KETTLEBELL SQUAT

## **IRON KETTLEBELL CLEAN** IRON KETTLEBELL LUNGE



## IRON KB SUMO DEADLIFT







IRON KETTLEBELL THRUSTER IRON KB PUSH PRESS







ATHLETE SERIES











Elite Iron Kettlebell – HS.RL-EIK @ALEX\_KUKLA • @BYEVELINA

IRON KB FRONT SQUAT