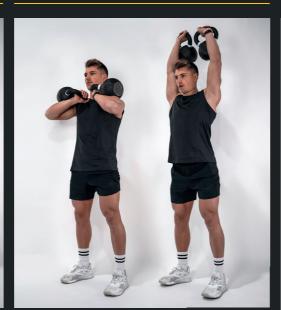

LD STRONG Fitness Elite Iron Kettlebell Weight 4 to 40 kg - HS.RL-EIK



# KETTLEBELL WORK

01 Select 3-4 exercises for your HIIT Full Body Workout 02 Perform 12-15 reps and 3-5 sets according to your goal NOTE: Use this as a sample guideline on how to create your workout



ABOUT ALEX & EVELINA

Digital Content Creator, Licensed Personal Trainer and Fitness Influencer; these are just a few of the many titles which describes these two fitness enthuasists. It's rather a passion more so than a hobby; all with the goal of sharing workout regimens or routines in order to become the best version of yourself.

@ALEX\_KUKLA • @BYEVELINA\_

## IRON KETTLEBELL SQUAT

## **IRON KETTLEBELL CLEAN** IRON KETTLEBELL LUNGE



## IRON KB SUMO DEADLIFT







IRON KETTLEBELL THRUSTER IRON KB PUSH PRESS







ATHLETE SERIES











Elite Iron Kettlebell – HS.RL-EIK @ALEX\_KUKLA • @BYEVELINA

IRON KB FRONT SQUAT