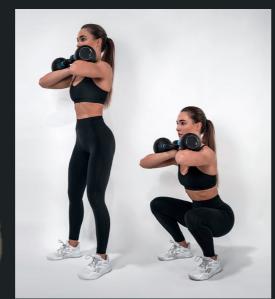

ses for your HIIT Full Body Workout 02 Perform 12-15 reps and 3-5 sets according to your goal NOTE: Use this as a sample guideline on how to create your workout



ABOUT ALEX & EVELINA

Digital Content Creator, Licensed Personal Trainer and Fitness Influencer; these are just a few of the many titles which describes these two fitness enthuasists. It's rather a passion more so than a hobby; all with the goal of sharing workout regimens or routines in order to become the best version of yourself.

@ALEX\_KUKLA • @BYEVELINA\_

## IRON KETTLEBELL SQUAT

## **IRON KETTLEBELL CLEAN** IRON KETTLEBELL LUNGE



## IRON KB SUMO DEADLIFT







IRON KETTLEBELL THRUSTER IRON KB PUSH PRESS







ATHLETE SERIES











Elite Iron Kettlebell – HS.RL-EIK @ALEX\_KUKLA • @BYEVELINA

IRON KB FRONT SQUAT