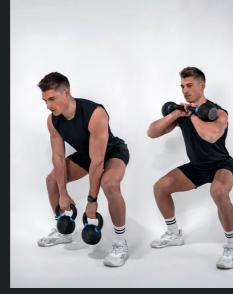

KB @ALEX\_KUKLA • @BYEVELINA\_

### **EQUIPMENT**

HOLD STRONG Fitness Elite Iron Kettlebell Weight 4 to 40 kg - HS.RL-EIK



# KETTLEBELL WORK

01 Select 3-4 exercises for your HIIT Full Body Workout 02 Perform 12-15 reps and 3-5 sets according to your goal NOTE: Use this as a sample guideline on how to create your workout



ABOUT ALEX & EVELINA

Digital Content Creator, Licensed Personal Trainer and Fitness Influencer; these are just a few of the many titles which describes these two fitness enthuasists. It's rather a passion more so than a hobby; all with the goal of sharing workout regimens or routines in order to become the best version of yourself.

@ALEX\_KUKLA • @BYEVELINA\_

## IRON KETTLEBELL SQUAT

## **IRON KETTLEBELL CLEAN** IRON KETTLEBELL LUNGE



## IRON KB SUMO DEADLIFT







IRON KETTLEBELL THRUSTER IRON KB PUSH PRESS







ATHLETE SERIES











Elite Iron Kettlebell – HS.RL-EIK @ALEX\_KUKLA • @BYEVELINA

IRON KB FRONT SQUAT