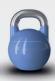

### **EQUIPMENT**

**HOLD STRONG Fitness** Elite Competition Kettlebell Weight 8 to 32 kg - HS.RL-CKB

01 Select 3-4 exercises for your HIIT Full Body Workout 02 Perform 12-15 reps and 3-5 sets according to your goal NOTE: Use this as a sample guideline on how to create your workout