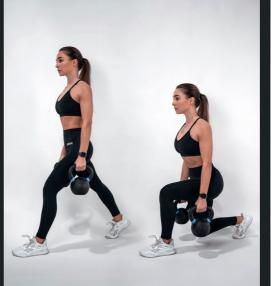

@ALEX\_KUKLA • @BYEVELINA\_

### **EQUIPMENT**

HOLD STRONG Fitness Elite Iron Kettlebell Weight 4 to 40 kg - HS.RL-EIK



# KETTLEBELL WORK

01 Select 3-4 exercises for your HIIT Full Body Workout 02 Perform 12-15 reps and 3-5 sets according to your goal NOTE: Use this as a sample guideline on how to create your workout



ABOUT ALEX & EVELINA

Digital Content Creator, Licensed Personal Trainer and Fitness Influencer; these are just a few of the many titles which describes these two fitness enthuasists. It's rather a passion more so than a hobby; all with the goal of sharing workout regimens or routines in order to become the best version of yourself.

@ALEX\_KUKLA • @BYEVELINA\_

## IRON KETTLEBELL SQUAT

## **IRON KETTLEBELL CLEAN** IRON KETTLEBELL LUNGE



## IRON KB SUMO DEADLIFT







IRON KETTLEBELL THRUSTER IRON KB PUSH PRESS







ATHLETE SERIES











Elite Iron Kettlebell – HS.RL-EIK @ALEX\_KUKLA • @BYEVELINA

IRON KB FRONT SQUAT