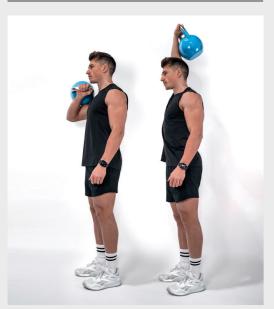

### **EQUIPMENT**

**HOLD STRONG Fitness** Elite Competition Kettlebell Weight 8 to 32 kg - HS.RL-CKB









01 Select 3-4 exercises for your HIIT Full Body Workout 02 Perform 12-15 reps and 3-5 sets according to your goal NOTE: Use this as a sample guideline on how to create your workout



**ABOUT ALEX & EVELINA** 

Digital Content Creator, Licensed Personal Trainer and Fitness Influencer; these are just a few of the many titles which describes these two fitness enthuasists. It's rather a passion more so than a hobby; all with the goal of sharing workout regimens or routines in order to become the best version of yourself. INSTAGRAM

@ALEX\_KUKLA • @BYEVELINA\_

## **KETTLEBELL PUSH PRESS**



## **KB OVERHEAD LUNGES**



# **KB OVERHEAD SQUAT**



## KETTLEBELL SQUAT



## **KETTLEBELL SIDE LUNGE**













WWW.HOLDSTRONG.DE

Elite Competition Kettlebell - HS.RL-CKB @ALEX\_KUKLA • @BYEVELINA\_

### **EQUIPMENT**

HOLD STRONG Fitness Elite Iron Kettlebell Weight 4 to 40 kg - HS.RL-EIK



# KETTLEBELL WORK

01 Select 3-4 exercises for your HIIT Full Body Workout 02 Perform 12-15 reps and 3-5 sets according to your goal NOTE: Use this as a sample guideline on how to create your workout



ABOUT ALEX & EVELINA

Digital Content Creator, Licensed Personal Trainer and Fitness Influencer; these are just a few of the many titles which describes these two fitness enthuasists. It's rather a passion more so than a hobby; all with the goal of sharing workout regimens or routines in or