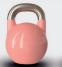

### **EQUIPMENT**

**HOLD STRONG Fitness** Elite Competition Kettlebell Weight 8 to 32 kg - HS.RL-CKB

01 Select 3-4 exercises for your HIIT Full Body Workout 02 Perform 12-15 reps and 3-5 sets according to your goal NOTE: Use this as a sample guideline on how to create your workout